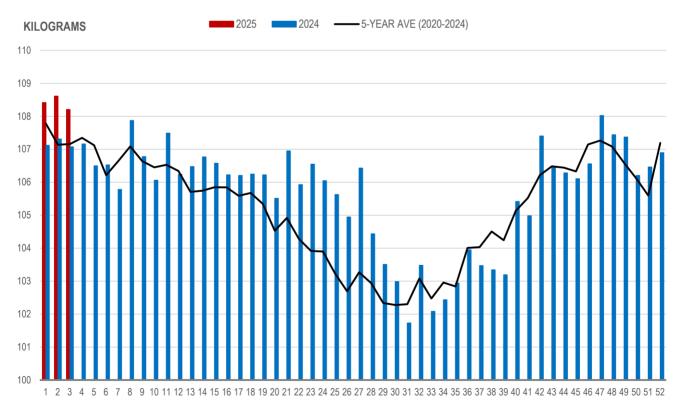

## Average Weight of Hogs Processed by Major Processors, Kg

Source: Manitoba major processors.

#### AVERAGE WEIGHT OF HOGS PROCESSED BY MAJOR PROCESSORS WEEKLY

WEEK

Source: Manitoba major processors