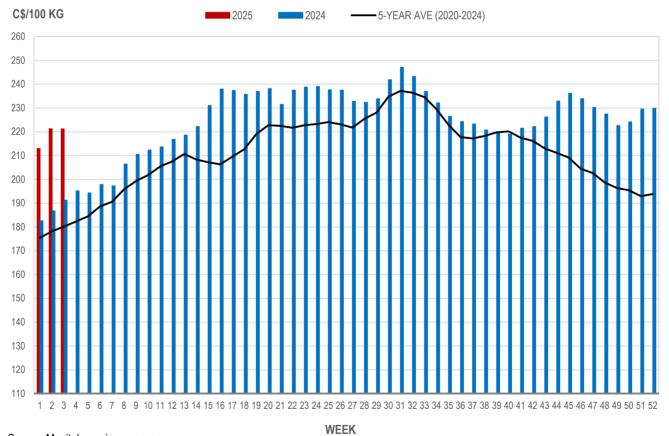

## All In Weights C\$/100 kg

| Week | Week ending date  | 2025   | 2024   | Change from<br>Previous Week | Change from<br>Previous Year |
|------|-------------------|--------|--------|------------------------------|------------------------------|
| 52   | 2024-12-27        | 241.85 | 190.69 | 0.5%                         | 26.8%                        |
| 1    | 2025-01-03        | 223.56 | 192.01 | -7.6%                        | 16.4%                        |
| 2    | 2025-01-10        | 232.65 | 195.75 | 4.1%                         | 18.8%                        |
| 3    | 2025-01-17        | 232.83 | 200.95 | 0.1%                         | 15.9%                        |
|      | Four week average | 232.72 | 194.85 | -                            | 19.4%                        |

Source: Manitoba major processors.

# Index 100, C\$/100 kg

| Week | Week ending date  | 2025   | 2024   | Change from<br>Previous Week | Change from<br>Previous Year |
|------|-------------------|--------|--------|------------------------------|------------------------------|
| 52   | 2024-12-27        | 229.87 | 182.37 | 0.1%                         | 26.0%                        |
| 1    | 2025-01-03        | 212.94 | 182.56 | -7.4%                        | 16.6%                        |
| 2    | 2025-01-10        | 221.21 | 186.75 | 3.9%                         | 18.5%                        |
| 3    | 2025-01-17        | 221.19 | 191.27 | 0.0%                         | 15.6%                        |
|      | Four week average | 221.30 | 185.74 | -                            | 19.1%                        |

#### MANITOBA WEIGHTED AVERAGE INDEX 100 HOG PRICES WEEKLY

Source: Manitoba major processors

| Week | Week ending date  | 2025    | 2024    | Change from<br>Previous Week | Change from<br>Previous Year |
|------|-------------------|---------|---------|------------------------------|------------------------------|
| 52   | 2024-12-27        | 72,809  | 80,331  | -43.4%                       | -9.4%                        |
| 1    | 2025-01-03        | 112,761 | 94,153  | 54.9%                        | 19.8%                        |
| 2    | 2025-01-10        | 119,571 | 122,562 | 6.0%                         | -2.4%                        |
| 3    | 2025-01-17        | 107,726 | 119,025 | -9.9%                        | -9.5%                        |
|      | Four week average | 103,217 | 104,018 | -                            | -0.8%                        |