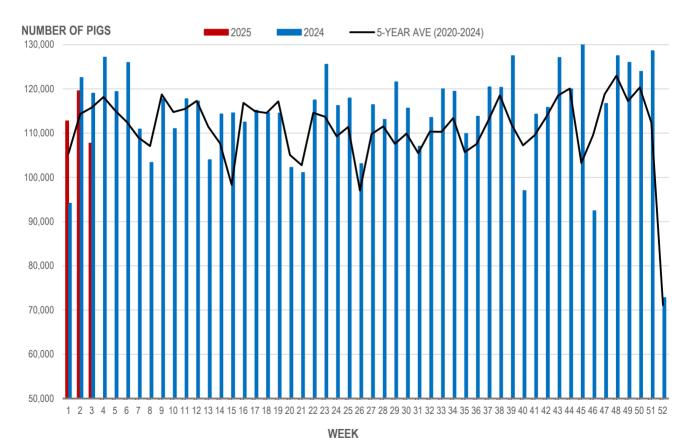

#### MANITOBA WEIGHTED AVERAGE INDEX 100 HOG PRICES WEEKLY

Source: Manitoba major processors

| Week | Week ending date  | 2025    | 2024    | Change from<br>Previous Week | Change from<br>Previous Year |
|------|-------------------|---------|---------|------------------------------|------------------------------|
| 52   | 2024-12-27        | 72,809  | 80,331  | -43.4%                       | -9.4%                        |
| 1    | 2025-01-03        | 112,761 | 94,153  | 54.9%                        | 19.8%                        |
| 2    | 2025-01-10        | 119,571 | 122,562 | 6.0%                         | -2.4%                        |
| 3    | 2025-01-17        | 107,726 | 119,025 | -9.9%                        | -9.5%                        |
|      | Four week average | 103,217 | 104,018 | -                            | -0.8%                        |

# Number of Pigs Processed by Major Processors

Source: Manitoba major processors.

#### NUMBER OF PIGS PROCESSED BY MAJOR PROCESSORS WEEKLY

Source: Manitoba major processors

| Week ending date  | 2025                                                 | 2024                                                                          | Change from<br>Previous Week                                                                              | Change from<br>Previous Year                                                                                                                   |
|-------------------|------------------------------------------------------|-------------------------------------------------------------------------------|-----------------------------------------------------------------------------------------------------------|------------------------------------------------------------------------------------------------------------------------------------------------|
| 2024-12-27        | 106.90                                               | 107.36                                                                        | 0.4%                                                                                                      | 0.4%                                                                                                                                           |
| 2025-01-03        | 108.42                                               | 107.12                                                                        | 1.4%                                                                                                      | 1.4%                                                                                                                                           |
| 2025-01-10        | 108.61                                               | 107.31                                                                        | 0.2%                                                                                                      | 0.2%                                                                                                                                           |
| 2025-01-17        | 108.21                                               | 107.07                                                                        | -0.4%                                                                                                     | -0.4%                                                                                                                                          |
| Four week average | 108.03                                               | 107.22                                                                        | -                                                                                                         | 0.4%                                                                                                                                           |
| -                 | 2024-12-27<br>2025-01-03<br>2025-01-10<br>2025-01-17 | 2024-12-27 106.90   2025-01-03 108.42   2025-01-10 108.61   2025-01-17 108.21 | 2024-12-27 106.90 107.36   2025-01-03 108.42 107.12   2025-01-10 108.61 107.31   2025-01-17 108.21 107.07 | Week ending date20252024Previous Week2024-12-27106.90107.360.4%2025-01-03108.42107.121.4%2025-01-10108.61107.310.2%2025-01-17108.21107.07-0.4% |